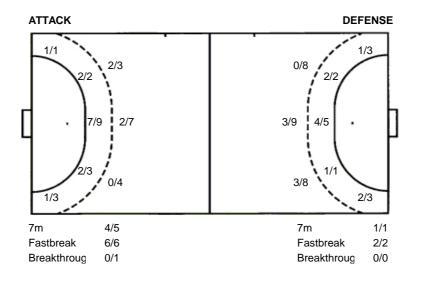

#### ATTACK DEFENSE 2/3 1/ 0/4 3/8 1/1 2/3 3/9 2/7 4/5 I 7/9 2/2 2/2 0/8 2/3 1/3 1/1 7m 1/1 7m 4/5 Fastbreak 2/2 Fastbreak 6/6 Breakthroug 0/0 Breakthroug 0/1

| #    | Jersey number    | Tot. | Total shooting | 6m  | 6m (line) shooting | 9m   | 9m shooting | Wng  | g. Wing shooting | Fst. | Fastbreak sh.  | 7m  | 7m penalty sh. |
|------|------------------|------|----------------|-----|--------------------|------|-------------|------|------------------|------|----------------|-----|----------------|
| Brk. | Breakthrough sh. | Ast. | Assists        | E7m | Eearned 7m pen.    | Trn. | Turnovers   | Stl. | Steals           | 2m   | 2m punishments | C7m | Commited 7m    |
| E2m  | Eearned 2m pun.  | Yel. | Yellow cards   | Red | Red cards          |      |             |      |                  |      |                |     |                |