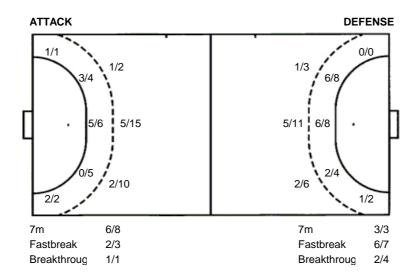

# **Shooting statistics**

| Position     | Goals | Saves | Missed | Post | Blocked | Total | %   |
|--------------|-------|-------|--------|------|---------|-------|-----|
| Back (9m)    | 8     | 4     | 4      | 4    | 0       | 20    | 40  |
| Line (6m)    | 14    | 4     | 2      | 0    | 0       | 20    | 70  |
| Wing         | 1     | 1     | 0      | 0    | 0       | 2     | 50  |
| 7m penalties | 3     | 0     | 0      | 0    | 0       | 3     | 100 |
| Fastbreak    | 6     | 0     | 0      | 1    | 0       | 7     | 86  |
| Breakthrough | 2     | 2     | 0      | 0    | 0       | 4     | 50  |
| Total        | 34    | 11    | 6      | 5    | 0       | 56    | 61  |

## **Meshkov Brest**

|    | Players           |       |     |      | Goals | / shots | 3   |     |      |      | Atta | ack |      |      | D   | efens | е    |      |
|----|-------------------|-------|-----|------|-------|---------|-----|-----|------|------|------|-----|------|------|-----|-------|------|------|
| #  | Surname and name  | Tot.  | %   | 9m   | 6m    | Wing    | 7m  | Fst | Brk. | Ast. | E7m  | E2m | Trn. | Stl. | C7m | 2m    | Yel. | Red. |
|    | PEŠIĆ Ivan        |       |     |      |       |         |     |     |      |      |      |     |      |      |     |       |      |      |
|    | ĐUKIĆ Milan       |       |     |      |       |         |     |     |      |      |      |     |      |      |     |       |      |      |
| 4  | MALINOVIĆ Dejan   | 0/1   | 0   | 0/1  |       |         |     |     |      |      |      |     |      |      |     |       | 1    |      |
| 10 | MARKOTIĆ Robert   | 2/10  | 20  | 1/7  | 1/2   |         |     |     | 0/1  |      | 1    |     |      |      |     | 1     |      |      |
| 11 |                   | 4/5   | 80  | 2/3  |       |         | 2/2 |     |      | 1    |      |     |      |      |     |       |      |      |
|    | ŠPILER David      | 5/7   | 71  | 1/2  | 3/3   |         |     | 1/2 |      | 7    | 1    |     | 3    |      |     |       | 1    |      |
| 18 | STOJKOVIĆ Rastko  | 4/8   | 50  | 1/1  | 1/4   |         | 1/1 |     | 1/2  |      | 1    |     | 2    |      |     |       |      |      |
| 21 | CHARAPENKA Vitali |       |     |      |       |         |     |     |      | 1    |      |     | 1    |      |     |       |      |      |
| 23 | VUKIĆ Ljubo       | 7/7   | 100 |      | 5/5   |         |     | 2/2 |      |      |      |     | 1    |      |     |       |      |      |
| 24 | BARANAU Maxim     | 4/6   | 67  |      | 0/1   | 1/2     |     | 2/2 | 1/1  | 1    |      |     |      |      |     |       |      |      |
| 25 | MILIČEVIĆ David   | 1/1   | 100 |      | 1/1   |         |     |     |      |      |      |     | 2    |      |     |       |      |      |
| 27 | HAISA Alexey      | 1/1   | 100 |      |       |         |     | 1/1 |      |      |      |     |      |      |     | 1     |      |      |
|    | TATARIN Juri      |       |     |      |       |         |     |     |      |      |      |     |      |      |     |       |      |      |
| 32 | SRŠEN Domagoj     | 3/3   | 100 |      | 3/3   |         |     |     |      | 1    |      |     | 1    |      |     |       |      |      |
| 33 | USHAL Aliaksei    |       |     |      |       |         |     |     |      |      |      |     |      |      |     |       |      |      |
| 90 | ASTRASHAPKIN Oleg | 3/7   | 43  | 3/6  | 0/1   |         |     |     |      |      |      |     | 2    |      |     |       | 1    |      |
|    | Team / bench      |       |     |      |       |         |     |     |      |      |      |     |      |      |     |       |      |      |
|    | TOTAL             | 34/56 | 61  | 8/20 | 14/20 | 1/2     | 3/3 | 6/7 | 2/4  | 11   | 3    | 0   | 12   | 0    | 0   | 2     | 3    | 0    |