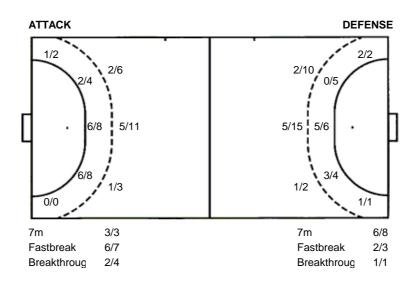

## Shots by position

28 (14)

Regular Season
Hall: Victoria (

Hall: Victoria (Brest)
Referees: Matija Gubica and Boris Milošević

Start: 8.2.2014 16:00

# Lovćen

| Players               |       |     |      | Goals | s / shot | s   |     |      |      | Atta | ack |      |      | D   | efens | е    |      |
|-----------------------|-------|-----|------|-------|----------|-----|-----|------|------|------|-----|------|------|-----|-------|------|------|
| # Surname and name    | Tot.  | %   | 9m   | 6m    | Wing     | 7m  | Fst | Brk. | Ast. | E7m  | E2m | Trn. | Stl. | C7m | 2m    | Yel. | Red. |
| 1 ABRAMOVIĆ Vladan    |       |     |      |       |          |     |     |      |      |      |     |      |      |     |       |      |      |
| 4 VUKIČEVIĆ Danijel   | 6/14  | 43  | 4/10 | 1/3   |          | 1/1 |     |      |      | 3    |     | 3    |      |     | 1     |      |      |
| 5 PETRIČEVIĆ Petar    | 0/1   | 0   | 0/1  |       |          |     |     |      |      |      |     |      |      |     |       |      |      |
| 7 POPOVIĆ Milan       | 6/9   | 67  |      | 0/2   | 2/2      | 2/3 | 2/2 |      |      | 1    |     |      |      |     |       |      |      |
| 8 RADOVIĆ Ivan        | 1/3   | 33  | 0/1  | 1/2   |          |     |     |      |      |      |     |      |      |     |       | 1    |      |
| 16 BORILOVIĆ Vuko     |       |     |      |       |          |     |     |      |      |      |     |      |      |     |       |      |      |
| 17 DRAŠKOVIĆ Marko    | 3/15  | 20  | 1/11 | 0/1   |          | 1/2 |     | 1/1  | 3    |      |     | 2    |      |     |       |      |      |
| 18 RADOVIĆ Mirko      | 9/10  | 90  | 3/4  | 4/4   |          | 2/2 |     |      | 1    |      |     | 1    |      |     |       |      |      |
| 20 KALUĐEROVIĆ Draško | 1/3   | 33  |      | 0/1   | 1/1      |     | 0/1 |      |      | 1    |     |      |      |     |       | 1    |      |
| 41 ČIZMOVIĆ Stefan    | 2/2   | 100 |      | 2/2   |          |     |     |      |      | 2    |     | 1    |      |     | 1     |      |      |
| 77 LASICA Goran       |       |     |      |       |          |     |     |      |      |      |     |      |      |     |       |      |      |
| 99 LIPOVINA Vukan     |       |     |      |       |          |     |     |      |      |      |     |      |      |     |       |      |      |
| Team / bench          |       |     |      |       | •        | •   | •   | •    |      |      |     |      |      |     |       |      |      |
| TOTAL                 | 28/57 | 49  | 8/27 | 8/15  | 3/3      | 6/8 | 2/3 | 1/1  | 4    | 7    | 0   | 7    | 0    | 0   | 2     | 2    | 0    |

# **Shooting statistics**

| Position     | Goals | Saves | Missed | Post | Blocked | Total | %   |
|--------------|-------|-------|--------|------|---------|-------|-----|
| Back (9m)    | 8     | 9     | 6      | 1    | 3       | 27    | 30  |
| Line (6m)    | 8     | 5     | 2      | 0    | 0       | 15    | 53  |
| Wing         | 3     | 0     | 0      | 0    | 0       | 3     | 100 |
| 7m penalties | 6     | 0     | 1      | 1    | 0       | 8     | 75  |
| Fastbreak    | 2     | 0     | 0      | 1    | 0       | 3     | 67  |
| Breakthrough | 1     | 0     | 0      | 0    | 0       | 1     | 100 |
| Total        | 28    | 14    | 9      | 3    | 3       | 57    | 49  |