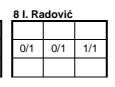

### Match finished

# Lovćen

| Players               |       |     |      | Goals | s / shot | s   |     |      |      | Atta | ack |      |      | D   | efens | е    |      |
|-----------------------|-------|-----|------|-------|----------|-----|-----|------|------|------|-----|------|------|-----|-------|------|------|
| # Surname and name    | Tot.  | %   | 9m   | 6m    | Wing     | 7m  | Fst | Brk. | Ast. | E7m  | E2m | Trn. | Stl. | C7m | 2m    | Yel. | Red. |
| 1 ABRAMOVIĆ Vladan    |       |     |      |       |          |     |     |      |      |      |     |      |      |     |       |      |      |
| 4 VUKIČEVIĆ Danijel   | 6/14  | 43  | 4/10 | 1/3   |          | 1/1 |     |      |      | 3    |     | 3    |      |     | 1     |      |      |
| 5 PETRIČEVIĆ Petar    | 0/1   | 0   | 0/1  |       |          |     |     |      |      |      |     |      |      |     |       |      |      |
| 7 POPOVIĆ Milan       | 6/9   | 67  |      | 0/2   | 2/2      | 2/3 | 2/2 |      |      | 1    |     |      |      |     |       |      |      |
| 8 RADOVIĆ Ivan        | 1/3   | 33  | 0/1  | 1/2   |          |     |     |      |      |      |     |      |      |     |       | 1    |      |
| 16 BORILOVIĆ Vuko     |       |     |      |       |          |     |     |      |      |      |     |      |      |     |       |      |      |
| 17 DRAŠKOVIĆ Marko    | 3/15  | 20  | 1/11 | 0/1   |          | 1/2 |     | 1/1  | 3    |      |     | 2    |      |     |       |      |      |
| 18 RADOVIĆ Mirko      | 9/10  | 90  | 3/4  | 4/4   |          | 2/2 |     |      | 1    |      |     | 1    |      |     |       |      |      |
| 20 KALUĐEROVIĆ Draško | 1/3   | 33  |      | 0/1   | 1/1      |     | 0/1 |      |      | 1    |     |      |      |     |       | 1    |      |
| 41 ČIZMOVIĆ Stefan    | 2/2   | 100 |      | 2/2   |          |     |     |      |      | 2    |     | 1    |      |     | 1     |      |      |
| 77 LASICA Goran       |       |     |      |       |          |     |     |      |      |      |     |      |      |     |       |      |      |
| 99 LIPOVINA Vukan     |       |     |      |       |          |     |     |      |      |      |     |      |      |     |       |      |      |
| Team / bench          |       |     |      |       | •        | •   | •   | •    |      |      |     |      |      |     |       |      |      |
| TOTAL                 | 28/57 | 49  | 8/27 | 8/15  | 3/3      | 6/8 | 2/3 | 1/1  | 4    | 7    | 0   | 7    | 0    | 0   | 2     | 2    | 0    |