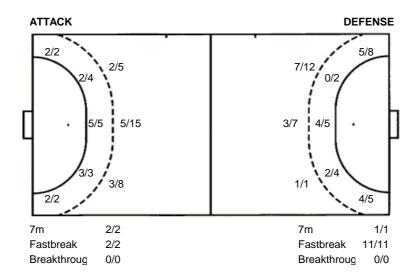

# Attack

|                            | Total sh. | 9m shots | 6m shots | Wing sh. | Trn. | Ern.7m | Ern.2m |
|----------------------------|-----------|----------|----------|----------|------|--------|--------|
| On defence 6-0             | 24/44     | 10/28    | 10/12    | 4/4      | 9    | 1      | 0      |
| In transition (no defence) | 2/2       |          |          |          | 0    | 0      | 0      |

### **Saves**

|                            | Total | 9m shots | 6m shots | Wing sh. | Stl. | Cmt.7m | 2m |
|----------------------------|-------|----------|----------|----------|------|--------|----|
| On defence 6-0             | 6/9   | 4/4      | 1/2      | 1/3      | 0    | 1      | 0  |
| On defence 5-1             | 20/35 | 7/16     | 5/9      | 8/10     | 0    | 0      | 1  |
| In transition (no defence) | 11/11 |          |          |          | 0    | 0      | 0  |

# **Shooting statistics**

| Position     | Goals | Saves | Missed | Post | Blocked | Total | %   |
|--------------|-------|-------|--------|------|---------|-------|-----|
| Back (9m)    | 10    | 11    | 3      | 2    | 2       | 28    | 36  |
| Line (6m)    | 10    | 1     | 1      | 0    | 0       | 12    | 83  |
| Wing         | 4     | 0     | 0      | 0    | 0       | 4     | 100 |
| 7m penalties | 2     | 0     | 0      | 0    | 0       | 2     | 100 |
| Fastbreak    | 2     | 0     | 0      | 0    | 0       | 2     | 100 |
| Breakthrough | 0     | 0     | 0      | 0    | 0       | 0     | 0   |
| Total        | 28    | 12    | 4      | 2    | 2       | 48    | 58  |