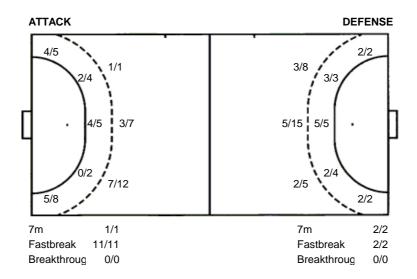

# **Attack**

|                            | Total sh. | 9m shots | 6m shots | Wing sh. | Trn. | Ern.7m | Ern.2m |
|----------------------------|-----------|----------|----------|----------|------|--------|--------|
| On defence 6-0             | 6/9       | 4/4      | 1/2      | 1/3      | 2    | 0      | 0      |
| On defence 5-1             | 20/35     | 7/16     | 5/9      | 8/10     | 8    | 0      | 0      |
| In transition (no defence) | 11/11     |          |          |          | 0    | 0      | 0      |

#### **Saves**

|                            | Total | 9m shots | 6m shots | Wing sh. | Stl. | Cmt.7m | 2m |
|----------------------------|-------|----------|----------|----------|------|--------|----|
| On defence 6-0             | 24/44 | 10/28    | 10/12    | 4/4      | 3    | 0      | 3  |
| In transition (no defence) | 2/2   |          |          |          | 0    | 0      | 0  |

# **Shooting statistics**

| Position     | Goals | Saves | Missed | Post | Blocked | Total | %   |
|--------------|-------|-------|--------|------|---------|-------|-----|
| Back (9m)    | 11    | 5     | 1      | 2    | 1       | 20    | 55  |
| Line (6m)    | 6     | 4     | 1      | 0    | 0       | 11    | 55  |
| Wing         | 9     | 2     | 0      | 2    | 0       | 13    | 69  |
| 7m penalties | 1     | 0     | 0      | 0    | 0       | 1     | 100 |
| Fastbreak    | 11    | 0     | 0      | 0    | 0       | 11    | 100 |
| Breakthrough | 0     | 0     | 0      | 0    | 0       | 0     | 0   |
| Total        | 38    | 11    | 2      | 4    | 1       | 56    | 68  |